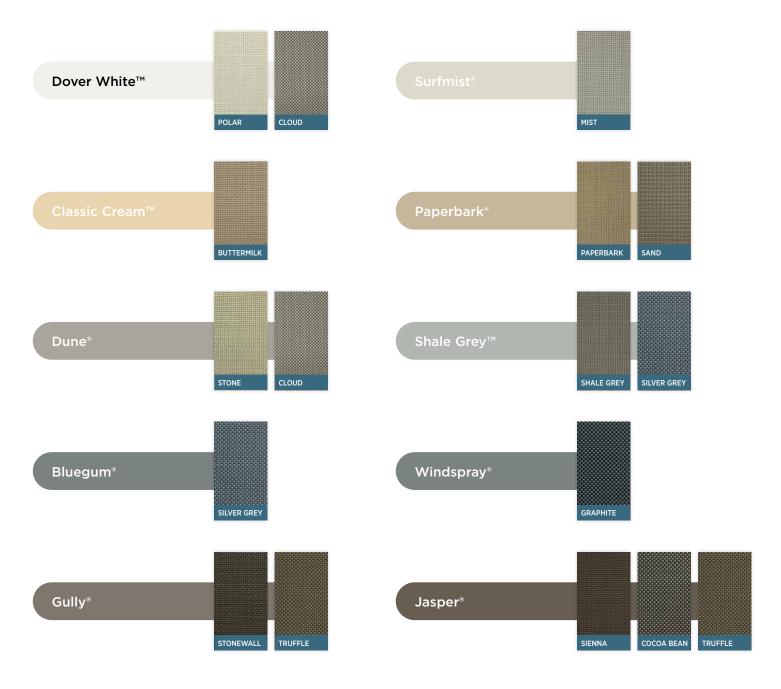

## **SEAMLESS PAIRINGS**

These Colorbond® pairings ensure seamlessness in any residential and commercial space.

With an extensive range of designer colours, **Atmosphere**'s full collection showcases shades created to coordinate and contrast with popular outdoor finishes, from bricks and paint, to coated aluminium and steel. **Atmosphere** comes in 5%, 1% and 0% constructions.

## **5% RANGE**

## **1% RANGE**

Graphics demonstrative only. For true colour, please refer to the Atmosphere swatchbook.

## **0% RANGE**