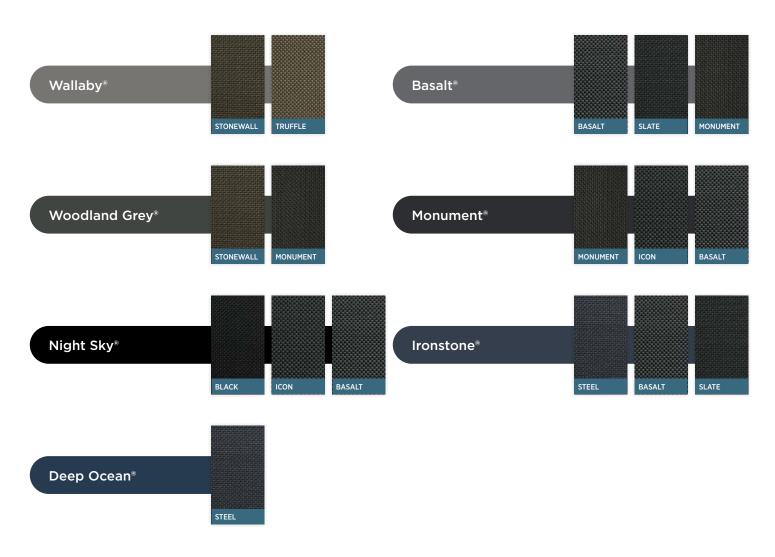

## **SEAMLESS PAIRINGS**

These Colorbond® pairings ensure seamlessness in any residential and commercial space.

With an extensive range of designer colours, **Atmosphere**'s full collection showcases shades created to coordinate and contrast with popular outdoor finishes, from bricks and paint, to coated aluminium and steel. **Atmosphere** comes in 5%, 1% and 0% constructions.

To view our entire collection, visit www.shannwindow.com/atmosphere