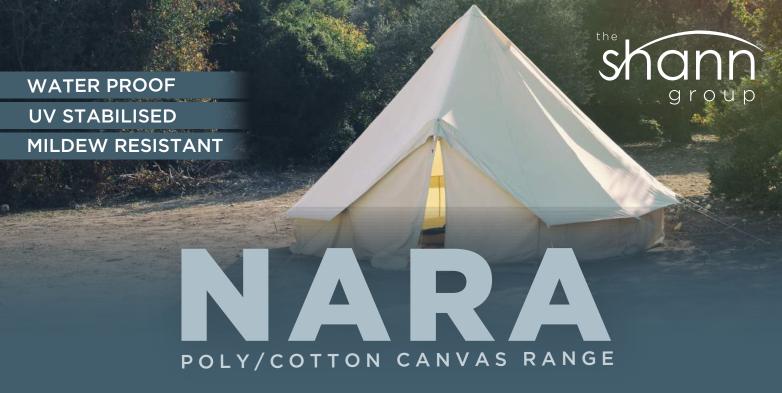

Nara canvas is available in a choice of weights to provide a durable and lasting product for a variety of applications, from truck tarps and trailer covers, to canopies and swags.

A canvas has to be tough to withstand harsh Australian conditions and application requirements. Nara canvas has been formulated to be just that and more. Nara canvas is water-proofed, mildew resistant and UV stabilised. The poly/cotton blend creates a dimensionally stable product strong enough to cope with these demands and the rigours of more industrial applications.